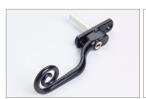

## **Hardware & Accessories**

Locking handles in White, Chrome, Gold, Black or Graphite.

Monkey tail handle

Monkey tail dummy peg stay

Pear Drop handle

Pear Drop dummy peg stay

**Optional:** Monkey tail handles and tear drop handles above are available in Chrome, Antique, Black, Graphite or Gold.