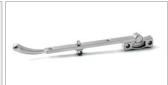

# **Security**

Each window will feature a multi-point locking system, securing all four sides of the opening sash, for your safety and security.

Locking mechanism securing all four sides of the opening sash.