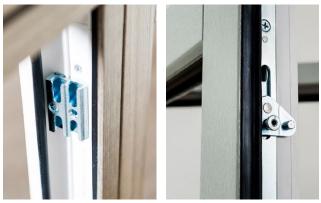

# **Security**

Each window will feature a multi-point locking system, securing all four sides of the opening sash, for your safety and security.

Locking mechanism securing all four sides of the opening sash.