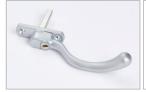

## **Hardware & Accessories**

Locking handles in White, Chrome, Gold, Black or Graphite.

Monkey tail handle

Monkey tail dummy peg stay

Pear Drop handle

Pear Drop dummy peg stay

**Optional:** Monkey tail handles and tear drop handles above are available in Chrome, Antique, Black, Graphite or Gold.