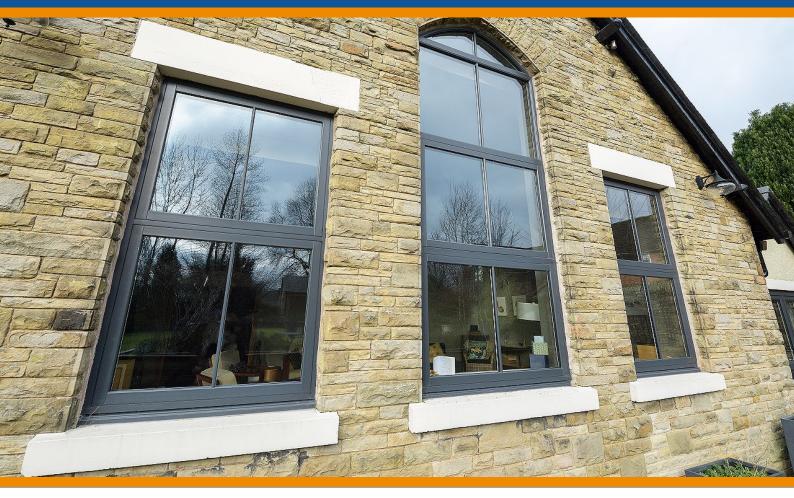

# **KRAFTSMAN FLUSH WINDOWS**

# The Kraftsman Flush Sash is a hand-crafted casement window which stands up to close scrutiny as an alternative to a traditional timber window.

When two side opening casements are adjacent, KAT's flush windows can feature a floating mullion. The mullion is attached to one casement, creating a desirable clear space when both are opened, especially for fire escape applications.

Additionally, choose even slimmer sightlines with the "Invisible Mullion", where the mullion cannot be seen externally when the window is closed.

Our fully welded outer frame and sash is combined with mechanically jointed transoms and mullions.

For a French window with two opening sashes side-by-side, we can now manufacture a slimmer mullion which is invisible from the outside.