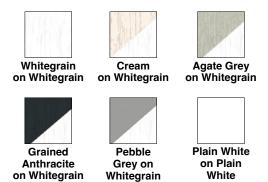

# **Colours**

The Kraftsman Flush Sash is also available in a wide range of colours and woodgrain finishes.

Now available in solid grey base profile.

The colours shown are for illustrative purposes only.