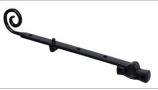

## **Hardware & Accessories**

Locking handles in White, Chrome, Gold, Black or Graphite.

Monkey tail handle

Monkey tail dummy peg stay

Pear Drop handle

Pear Drop dummy peg stay

**Optional:** Monkey tail handles and tear drop handles above are available in Chrome, Antique, Black, Graphite or Gold.