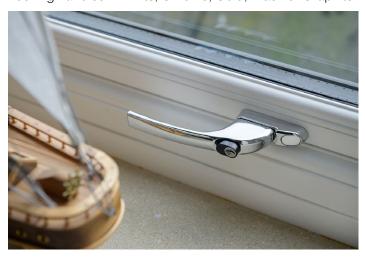

## **Hardware & Accessories**

Locking handles in White, Chrome, Gold, Black or Graphite.

Monkey tail handle

Monkey tail dummy peg stay

Pear Drop handle

Pear Drop dummy peg stay

**Optional:** Monkey tail handles and tear drop handles above are available in Chrome, Antique, Black, Graphite or Gold.