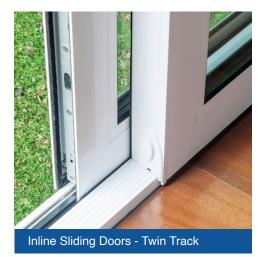

### Features:

- Quick Glaze Bead as Standard\*
- Inline Sliding or Lift & Slide
- Two, Three or Four sashes
- Anthracite Grey, Traffic White or Jet Black as standard
- Anthracite Grey outside, Traffic White inside
- Interlock sightline 83mm
- 38mm Double Glazing
- Twin or Triple Track
- Fully Document L Compliant