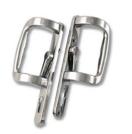

#### Handles:

P Handle fitted as standard and is available in Polished Chrome, Black, Grey, White or Polished Gold

Bar Handles available in Stainless Steel Finish