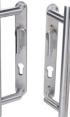

#### Handles:

P Handle fitted as standard and is available in Polished Chrome, Black, Grey, White or Polished Gold

Bar Handles available in Stainless Steel Finish