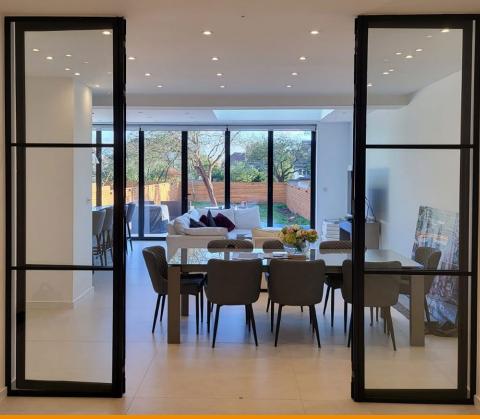

# EXTERNAL HERITAGE DOORS, FIXED SCREENS AND BIFOLDING DOORS

### **Configurations available**

- Hinged single doors
- Hinged double doors
- Fixed screens
- Room dividers
- Bifolding Doors