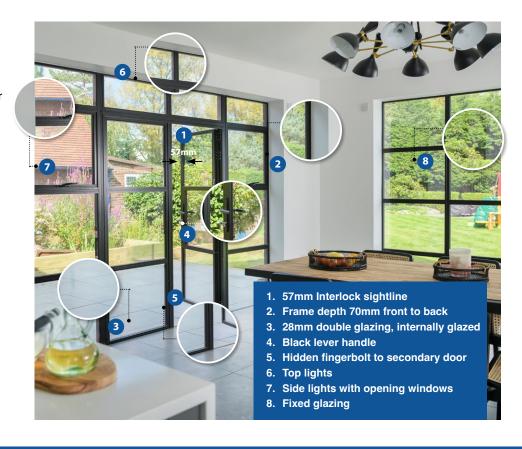

### Standard Specification

- Black matt powder coated aluminium
- Lever handle to lead door with multi-point locking and three keys
- Hidden finger bolt to open secondary door
- Slim Aluminium Sightlines
- Internally beaded, 28mm double glazing
- U-Value of 1.4 W/m<sup>2</sup>K\*

### **External Steel Look Door Dimensions**

- Single Door Frame up to 1100mm wide
- Double Door Frame up to 2000mm wide
- Maximum Height 2500mm
- Frame Depth 70mm
- Interlock sightline double doors 114mm