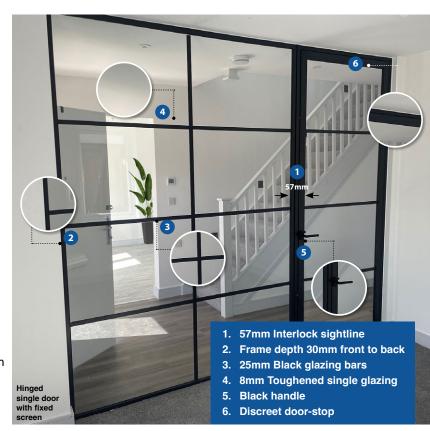

### **Standard Specification**

- Black matt powder coated aluminium
- Slim aluminium sightlines
- Roller ball door catch with fixed handle
- 8mm toughened single glazing
- Suitable for residential and light commercial
- Discreet door stop to the top of all opening doors

### **Internal Steel Look Door Dimensions**

- Single Door Frame up to 1000mm wide x 2600mm high
- Double Door Frame up to 2000mm wide x 2600mm high
- Frame depth front to back 30mm
- Double doors interlock sightline 93mm