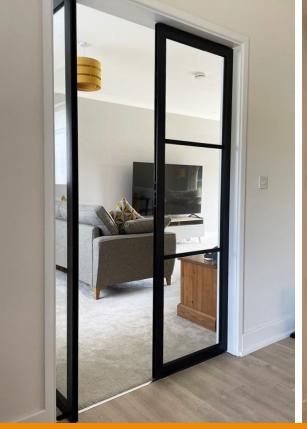

## **BAUHAUS INTERNAL DOORS, FIXED SCREENS AND ROOM DIVIDERS**

### Configurations available

- Single doors with concealed hinges
- Double doors with concealed hinges
- Fixed Screens
- Room Dividers
- Pivot Doors
- Sliding Doors