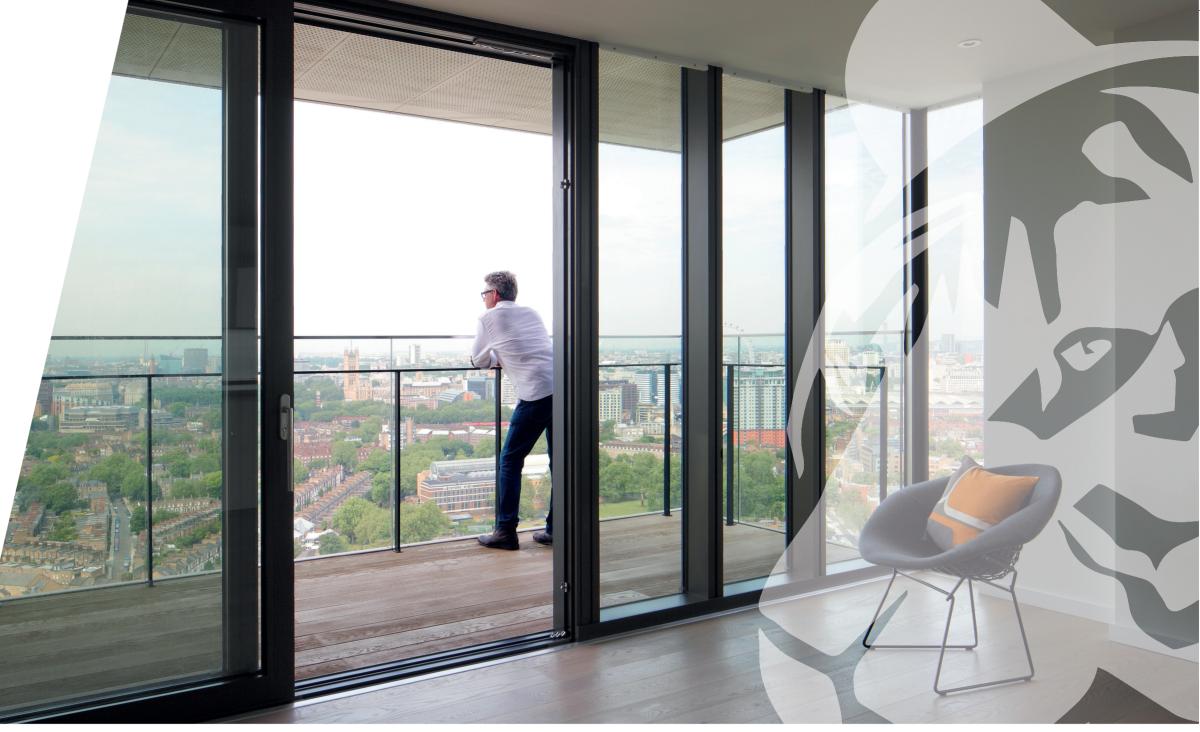

KAT's Super-Sized Sliding Patio Doors can be made much wider and taller than a Bifolding Door, allowing you to enjoy uninterrupted views, with sash panels up to 3 metres wide and 3 metres high. All this, whilst offering industry leading weather ratings to keep your home warm.

## Super-Size Sliding Doors

KAT sliding doors are perfect for openings up to 3 metres wide and 3 metres high, with excellent thermal performance to keep your home warm.

Designed with built-in security, they are ideal for new build or refurbishment projects, meeting the security standards of PAS 24, without compromising on aesthetics.