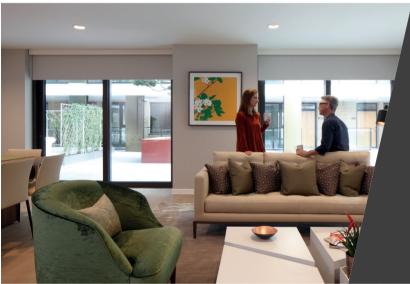

## Super-Size Sliding Doors

KAT sliding doors are perfect for openings up to 3 metres wide and 3 metres high, with excellent thermal performance to keep your home warm.

Designed with built-in security, they are ideal for new build or refurbishment projects, meeting the security standards of PAS 24, without compromising on aesthetics.

## Key features

- Industry leading thermal properties
- Made to bespoke sizes up to 3 metres square
- Low threshold for easy access
- Huge range of RAL colours to choose from in a textured finish
- Brushed Stainless Steel handle
- Lift & Slide operation for a smooth gliding motion
- Virtually maintenance-free
- Integral soft-close mechanism available
- 1.4 W/m2K U-Value with double glazing
- 1.1 W/m2K U-Value achievable with triple glazing
- Safe and Secure with PAS 24 security
- 10 year guarantee