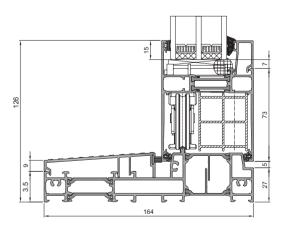

Cross-sectional cill detail

7773 Kat Patio Door brochure A4 4pp\_v4.indd 3-4

X Slider O Fixed