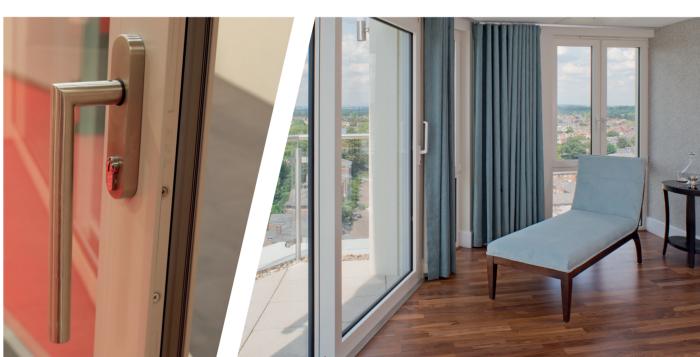

KAT's Super-Sized Sliding Patio Doors can be made much wider and taller than a Bifolding Door, allowing you to enjoy uninterrupted views, with sash panels up to 3 metres wide and 3 metres high. All this, whilst offering industry leading weather ratings to keep your home warm.

## Super-Size Sliding Doors

KAT sliding doors are perfect for openings up to 3 metres wide and 3 metres high, with excellent thermal performance to keep your home warm.

Designed with built-in security, they are ideal for new build or refurbishment projects, meeting the security standards of PAS 24, without compromising on aesthetics.

## Key features

- Industry leading thermal properties
- Made to bespoke sizes up to 3 metres square
- Low threshold for easy access
- Huge range of RAL colours to choose from in a textured finish
- Brushed Stainless Steel handle
- Lift & Slide operation for a smooth gliding motion
- Virtually maintenance-free
- Integral soft-close mechanism available
- 1.4 W/m2K U-Value with double glazing
- 1.1 W/m2K U-Value achievable with triple glazing
- Safe and Secure with PAS 24 security
- 10 year guarantee