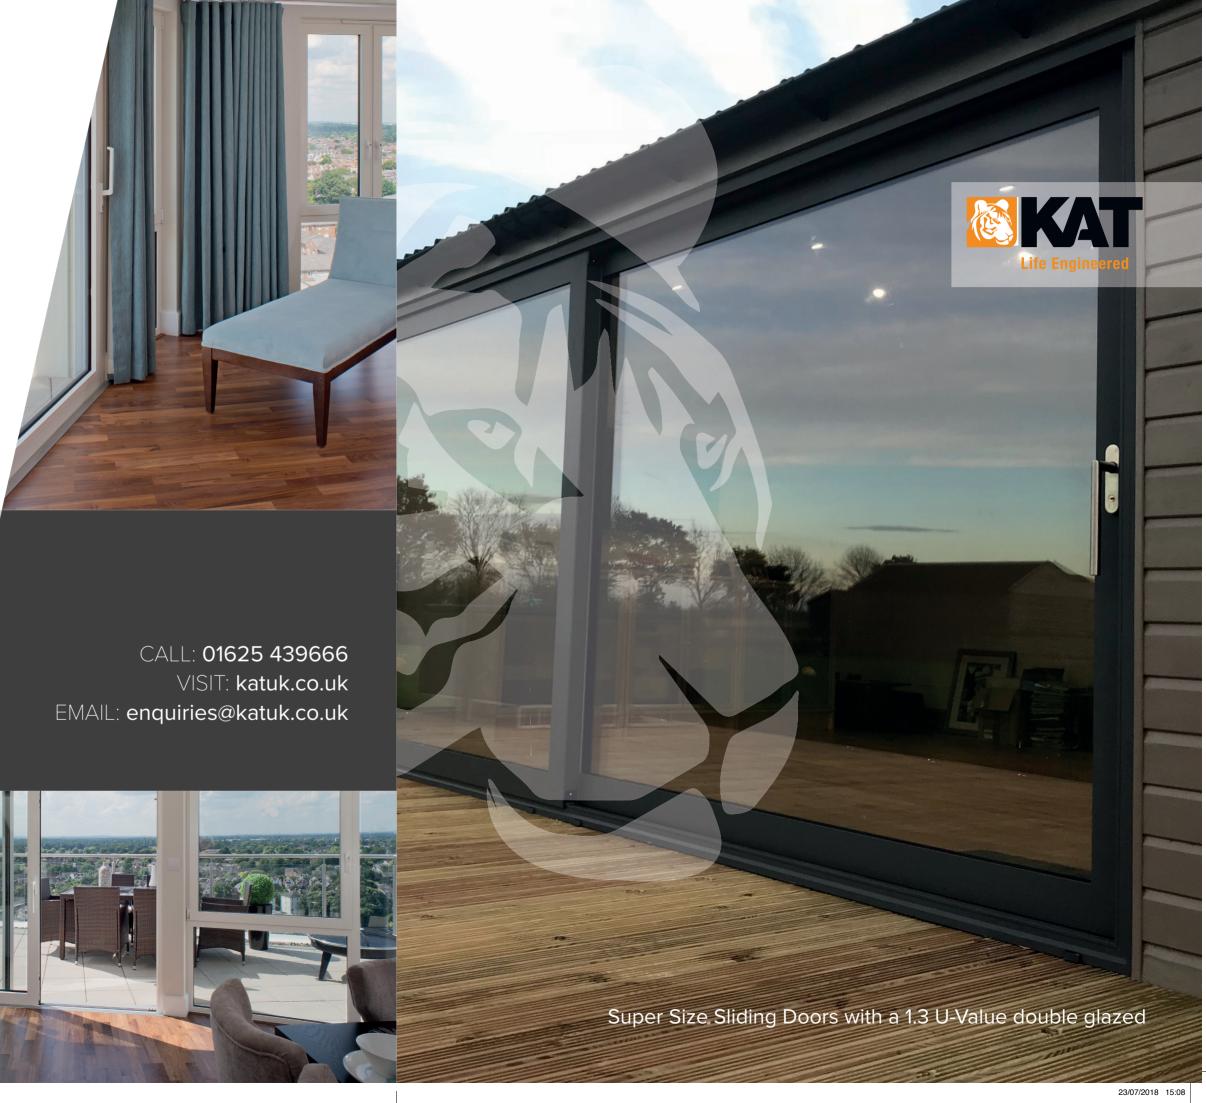

KAT's Super-Sized Sliding Patio Doors can be made much wider and taller than a Bifolding Door, allowing you to enjoy uninterrupted views, with sash panels up to 3 metres wide and 3 metres high. All this, whilst offering industry leading weather ratings to keep your home warm.

## Super-Size Sliding Doors

KAT sliding doors are perfect for openings up to 3 metres wide and 3 metres high, with excellent thermal performance to keep your home warm.

Designed with built-in security, they are ideal for new build or refurbishment projects, meeting the security standards of PAS 24, without compromising on aesthetics.