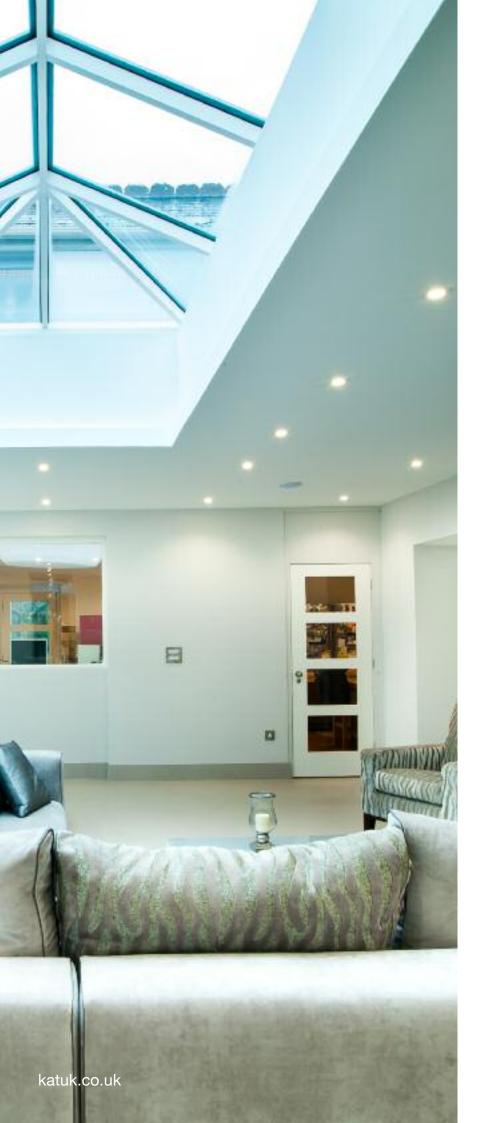

# TYPICAL SECTION THROUGH

Please note that the roof light has to be set on a minimum 5° pitch in order to allow water to drain off the surface of the roof and prevent pooling.

KATpod is the slimmest, strongest, most thermally efficient Lantern Roof in Europe, giving you the ultimate experience of light and space in your home with magnificent aerial views.

# Visual elegance and supreme performance

Thinner, stronger, sleeker.

- The slimmest Lantern solution in Europe
- No clunky bars and supports
- No obtrusive profiles dominating the glazing
- 40mm aluminium rafters, 30% slimmer than conventional systems
- Ridge 70% slimmer than conventional systems
- Warm in winter, cool in summer
- Comfortable year round room use
- Excellent thermal properties
- Bespoke roof sizes made to order
- Up to 5 metres wide and almost no length constraint.

# **Aluminium** Lantern Roof

Take a closer look. The credentials of the KATpod far exceed the specifications of other Lantern Roofs.