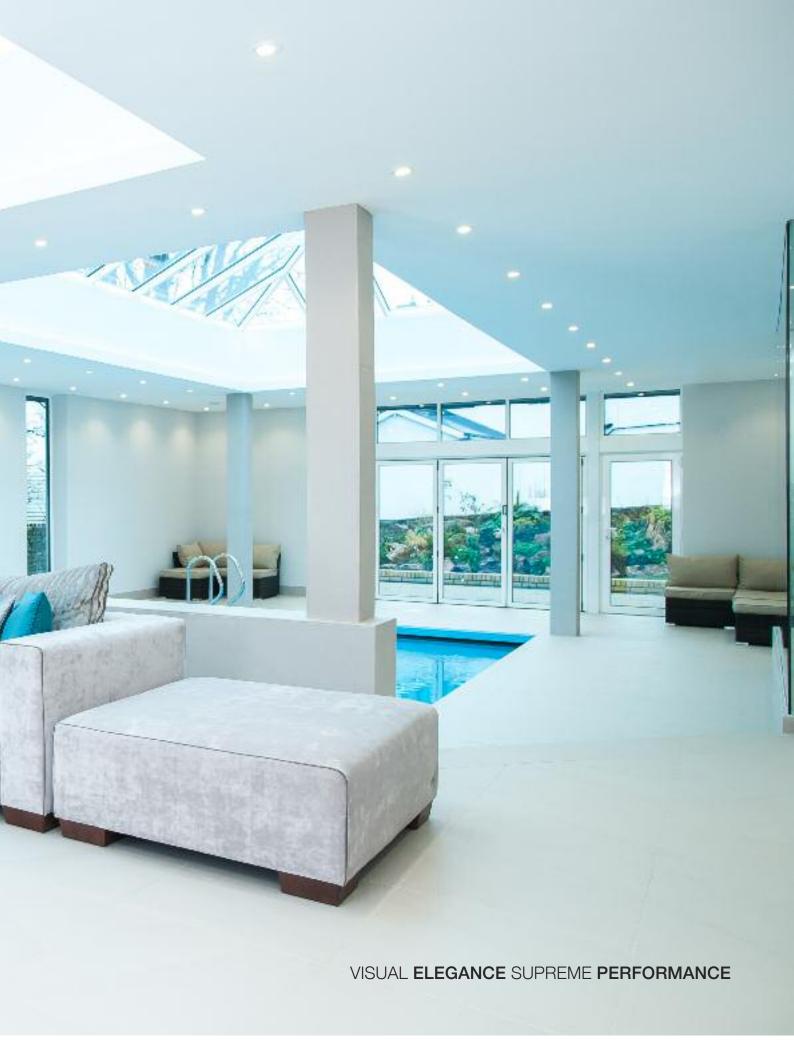

# Visual elegance and supreme performance

Thinner, stronger, sleeker.

- The slimmest Lantern solution in Europe
- No clunky bars and supports
- No obtrusive profiles dominating the glazing
- 40mm aluminium rafters, 30% slimmer than conventional systems
- Ridge 70% slimmer than conventional systems
- Warm in winter, cool in summer
- Comfortable year round room use
- Excellent thermal properties
- Bespoke roof sizes made to order
- Up to 5 metres wide and almost no length constraint.

# **Aluminium** Lantern Roof

Take a closer look. The credentials of the KATpod far exceed the specifications of other Lantern Roofs.