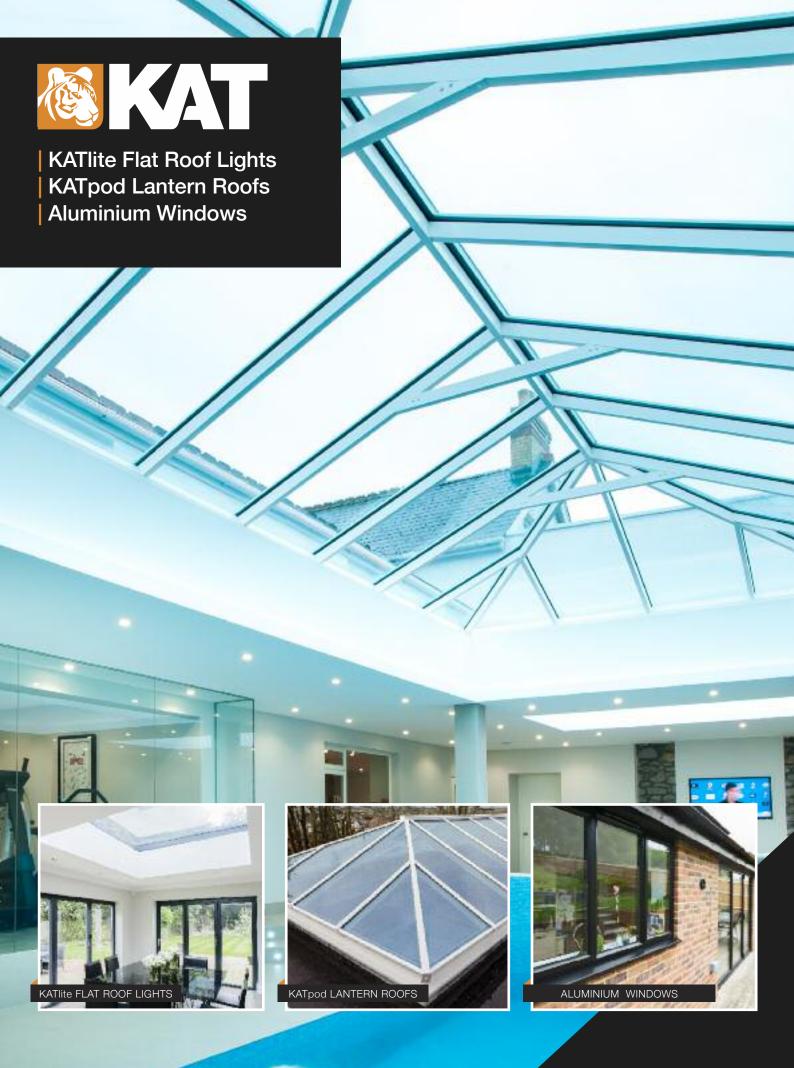

The KATlite flat roof light is suitable for modern new build properties, extensions or refurbishment projects. It is the modern, practical way of allowing natural light to flood into your home, providing a feeling of space.

KAT factory glaze every roof light with clear toughened double glazing, in either a blue or neutral tint, offering excellent weathering properties to keep your home warm. This means that your room will remain at a comfortable temperature for use throughout the year.

The roof light is suitable for flat roofs and is fitted with a minimum of 5° rake. KATlite is easy to install and carries a 10 year guarantee for your peace of mind.

Simply choose the size of your frame and the glazing tint and we will manufacture a bespoke roof light for your project, to maximise the use of light and space within your home.