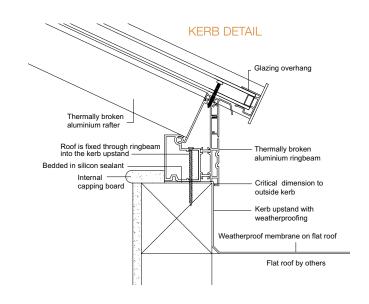

s
- Independent tests prove KATpod offers the best thermal and strength performance available in the UK domestic conservatory market.

#### Frame colour

#### External frame colour options

- White
- Anthracite grey
- Black

# Internal frame colour options

- White
- Anthracite grey
- Black

#### Glazing

- Double or triple glazing
- BioClean self cleaning
- Low emissivity
- Toughened
- Neutral or blue tint

# Kerb upstand

KATpod should be mounted on an upstand on top of the flat roof.

#### AESTHETICS



- Rafter is 30% slimmer than competitor products
- Ridge is 70% slimmer than competitor products

LOAD CAPABILITY



 Wind and snow loading values exceed closest competitor by 40%

THERMAL EFFICIENCY



 KATpod with double glazing is twice as thermally efficient as nearest competitor











Roofs 2.5m-3.8m wide - hidden tie bar



Roofs 3.8m-5m wide - slim tie bar





KAT Aluminium windows are hand-made to your bespoke dimensions and are fitted with modern window furniture. These slim, strong windows are manufactured with smooth operation, high security and low maintenance in mind.

#### Frame colour

Your windows are available in:

White

Cream

Light Grey

Anthracite Grey

Black

Black outside - White inside

Anthracite Grey outside - White inside



# Window furniture

5 colours to choose from;

Black

White

Gold

Satin Chrome

Polished Chrome.







#### **Key features**

- Espagnolettes and key locking handles are fitted for your safety and security
- High performance thermally efficient glazing to keep energy costs down
- Polyamide thermal break provides opti