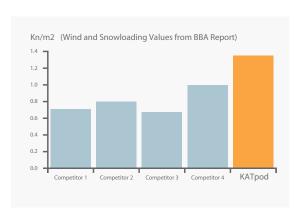

#### AESTHETICS

- Rafter is 30% slimmer than competitor products
- Ridge is 70% slimmer than competitor products

LOAD CAPABILITY

 Wind and snow loading values exceed closest competitor by 40%

THERMAL EFFICIENCY