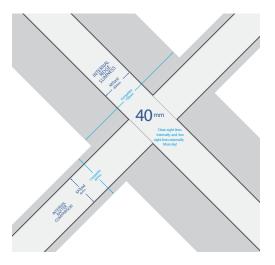

# Visual elegance and supreme performance

Thinner, stronger, sleeker.

- The slimmest Lantern solution in Europe
- No clunky bars and supports
- No obtrusive profiles dominating the glazing
- 40mm aluminium rafters, 30% slimmer than conventional systems
- Ridge 70% slimmer than conventional systems
- Warm in winter, cool in summer
- Comfortable year round room use
- Excellent thermal properties
- Bespoke roof sizes made to order
- Up to 5 metres wide and almost no length constraint.

#### AESTHETICS

- Rafter is 30% slimmer than competitor products
- Ridge is 70% slimmer than competitor products

LOAD CAPABILITY

 Wind and snow loading values exceed closest competitor by 40%

THERMAL EFFICIENCY