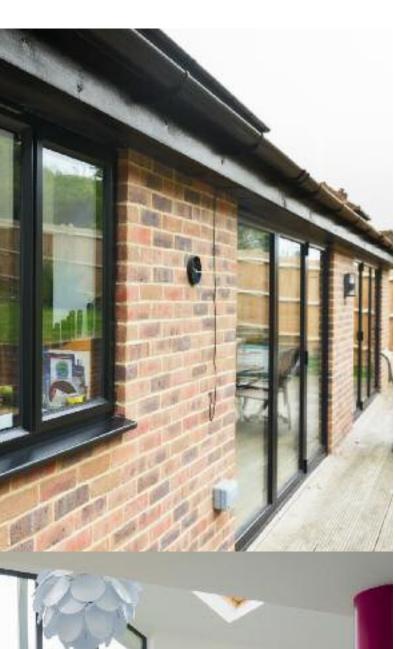

 KATpod with double glazing is twice as thermally efficient as nearest competitor

Roofs 2.5m-3.8m wide - hidden tie bar

Roofs 3.8m-5m wide - slim tie bar

KAT Aluminium windows are hand-made to your bespoke dimensions and are fitted with modern window furniture. These slim, strong windows are manufactured with smooth operation, high security and low maintenance in mind.

#### Frame colour

Your windows are available in:

White

Cream

Light Grey

Anthracite Grey

Black

Black outside - White inside

#### **Key features**

- Espagnolettes and key locking handles are fitted for your safety and security
- High performance thermally efficient glazing to keep energy costs down
- Polyamide thermal break provides optimal thermal performance to keep your home warm
- A clean, flat appearance to give a true contemporary look
- 10 Year Guarantee.