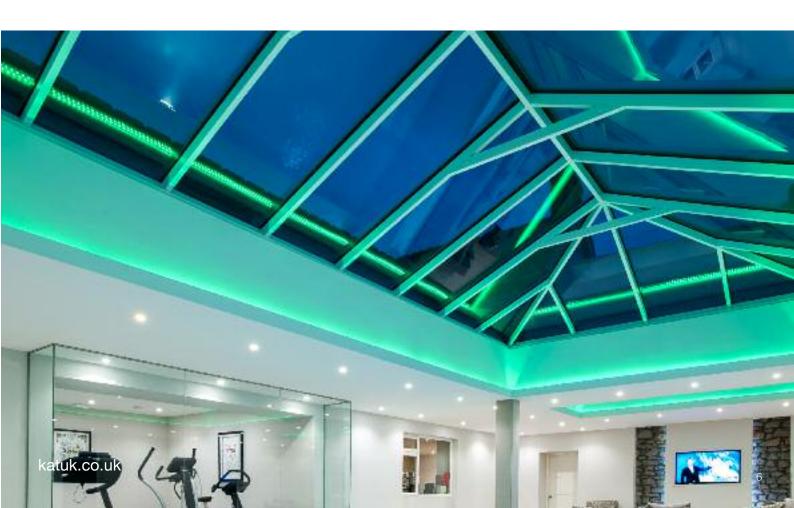

# TYPICAL SECTION THROUGH

Please note that the roof light has to be set on a minimum 5° pitch in order to allow water to drain off the surface of the roof and prevent pooling.

KATpod is the slimmest, strongest, most thermally efficient Lantern Roof in Europe, giving you the ultimate experience of light and space in your home with magnificent aerial views.

We have a passion for stylish aesthetics, engineering excellence and unparalleled thermal performance, which allows us to guarantee all our products.

KATpod has been designed for year-round comfort with almost zero maintenance as it is the most thermally efficiency Lantern on the market. It comes as standard with 'BioClean' self-cleaning glass. Designing and ordering is simple – up to a maximum of 5 metres wide, with almost no length limitations.