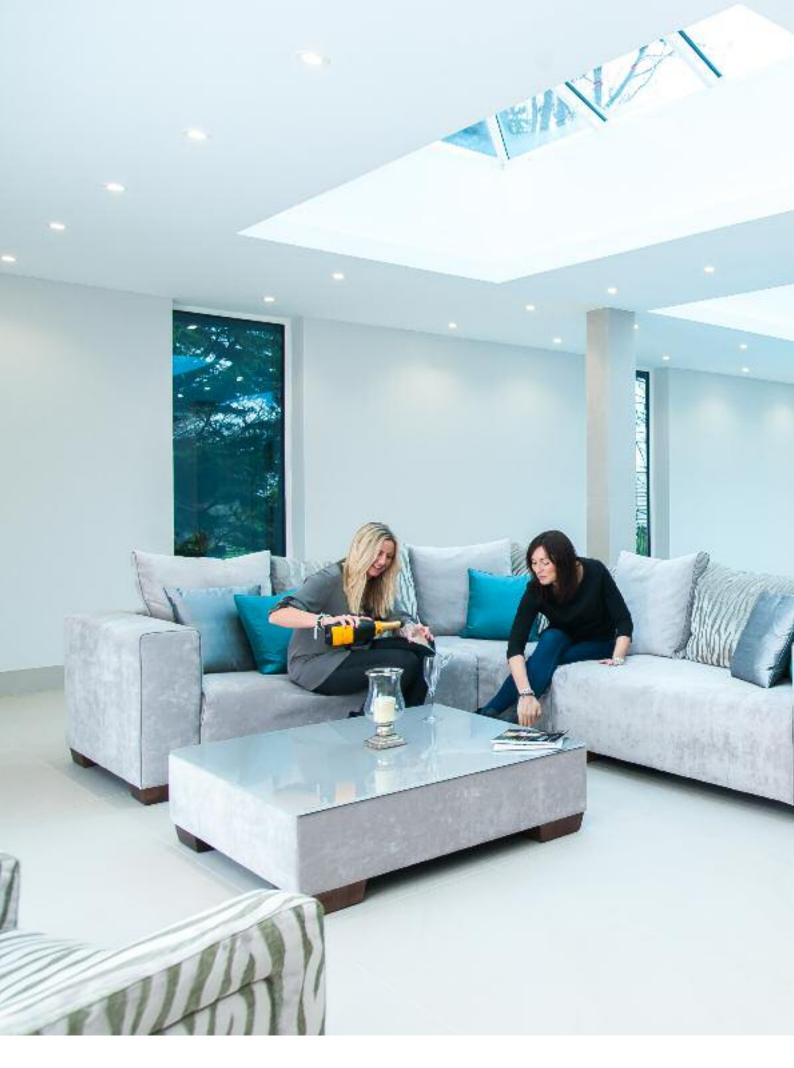

# TYPICAL SECTION THROUGH

Please note that the roof light has to be set on a minimum 5° pitch in order to allow water to drain off the surface of the roof and prevent pooling.

KATpod is the slimmest, strongest, most thermally efficient Lantern Roof in Europe, giving you the ultimate experience of light and space in your home with magnificent aerial views.

We have a passion for stylish aesthetics, engineering excellence and unparalleled thermal performance, which allows us to guarantee all our products.

KATpod has been designed for year-round comfort with almost zero maintenance as it is the most thermally efficiency Lantern on the market. It comes as standard with 'BioClean' self-cleaning glass. Designing and ordering is simple – up to a maximum of 5 metres wide, with almost no length limitations.