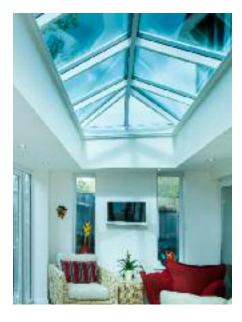

# TYPICAL SECTION THROUGH

Please note that the roof light has to be set on a minimum 5° pitch in order to allow water to drain off the surface of the roof and prevent pooling.

KATpod is the slimmest, strongest, most thermally efficient Lantern Roof in Europe, giving you the ultimate experience of light and space in your home with magnificent aerial views.

# Visual elegance and supreme performance

Thinner, stronger, sleeker.

- The slimmest Lantern solution in Europe
- No clunky bars and supports
- No obtrusive profiles dominating the glazing
- 40mm aluminium rafters, 30% slimmer than conventional systems
- Ridge 70% slimmer than conventional systems
- Warm in winter, cool in summer
- Comfortable year round room use
- Excellent thermal properties
- Bespoke roof sizes made to order
- Up to 5 metres wide and almost no length constraint.