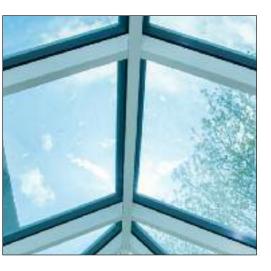

# Visual elegance and supreme performance

Thinner, stronger, sleeker.

- The slimmest Lantern solution in Europe
- No clunky bars and supports
- No obtrusive profiles dominating the glazing
- 40mm aluminium rafters, 30% slimmer than conventional systems
- Ridge 70% slimmer than conventional systems
- Warm in winter, cool in summer
- Comfortable year round room use
- Excellent thermal properties
- Bespoke roof sizes made to order
- Up to 5 metres wide and almost no length constraint.

# **Aluminium** Lantern Roof

Take a closer look. The credentials of the KATpod far exceed the specifications of other Lantern Roofs.