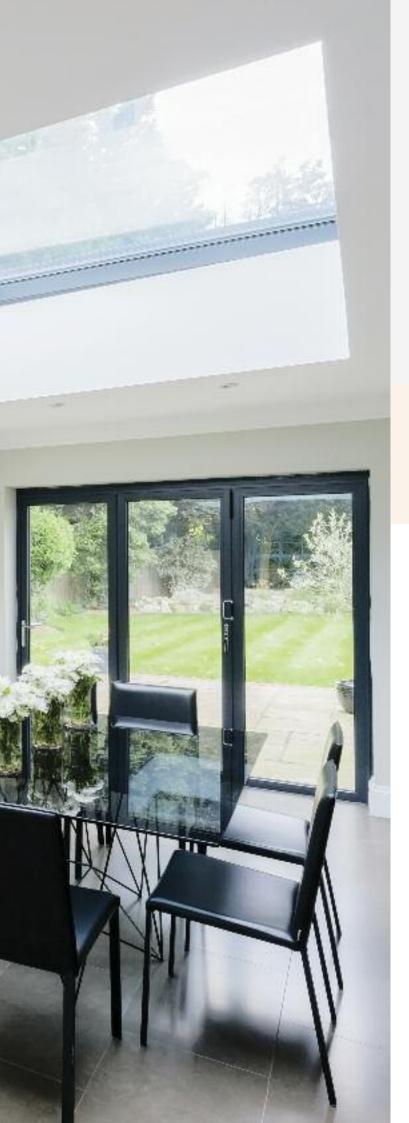

The KATlite flat roof light is suitable for modern new build properties, extensions or refurbishment projects. It is the modern, practical way of allowing natural light to flood into your home, providing a feeling of space.

KAT factory glaze every roof light with clear toughened double glazing, in either a blue or neutral tint, offering excellent weathering properties to keep your home warm. This means that your room will remain at a comfortable temperature for use throughout the year.

The roof light is suitable for flat roofs and is fitted with a minimum of 5° rake. KATlite is easy to install and carries a 10 year guarantee for your peace of mind.

Simply choose the size of your frame and the glazing tint and we will manufacture a bespoke roof light for your project, to maximise the use of light and space within your home.