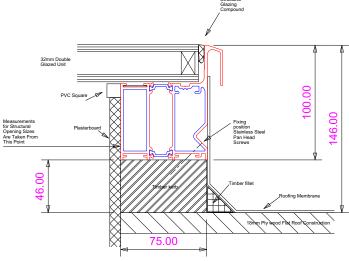

The roof light is suitable for flat roofs and is fitted with a minimum of 5° rake. KATlite is easy to install and carries a 10 year guarantee for your peace of mind.

Simply choose the size of your frame and the glazing tint and we will manufacture a bespoke roof light for your project, to maximise the use of light and space within your home.

# TYPICAL SECTION THROUGH

Please note that the roof light has to be set on a minimum 5° pitch in order to allow water to drain off the surface of the roof and prevent pooling.

KATpod is the slimmest, strongest, most thermally efficient Lantern Roof in Europe, giving you the ultimate experience of light and space in your home with magnificent aerial views.