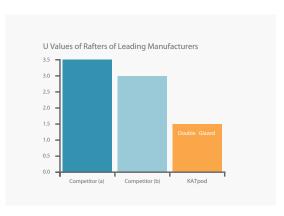

 KATpod with double glazing is twice as thermally efficient as nearest competitor

Roofs 2.5m-3.8m wide - hidden tie bar

Roofs 3.8m-5m wide - slim tie bar

KAT Aluminium windows are hand-made to your bespoke dimensions and are fitted with modern window furniture. These slim, strong windows are manufactured with smooth operation, high security and low maintenance in mind.