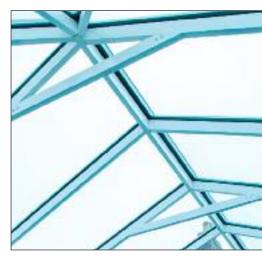

# Visual elegance and supreme performance

Thinner, stronger, sleeker.

- The slimmest Lantern solution in Europe
- No clunky bars and supports
- No obtrusive profiles dominating the glazing
- 40mm aluminium rafters, 30% slimmer than conventional systems
- Ridge 70% slimmer than conventional systems
- Warm in winter, cool in summer
- Comfortable year round room use
- Excellent thermal properties
- Bespoke roof sizes made to order
- Up to 5 metres wide and almost no length constraint.

# **Aluminium** Lantern Roof

Take a closer look. The credentials of the KATpod far exceed the specifications of other Lantern Roofs.