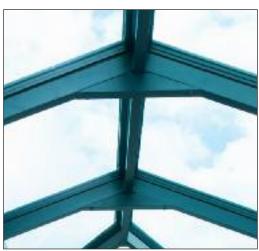

# Visual elegance and supreme performance

Thinner, stronger, sleeker.

- The slimmest Lantern solution in Europe
- No clunky bars and supports
- No obtrusive profiles dominating the glazing
- 40mm aluminium rafters, 30% slimmer than conventional systems
- Ridge 70% slimmer than conventional systems
- Warm in winter, cool in summer
- Comfortable year round room use
- Excellent thermal properties
- Bespoke roof sizes made to order
- Up to 5 metres wide and almost no length constraint.

# **Aluminium** Lantern Roof

Take a closer look. The credentials of the KATpod far exceed the specifications of other Lantern Roofs.