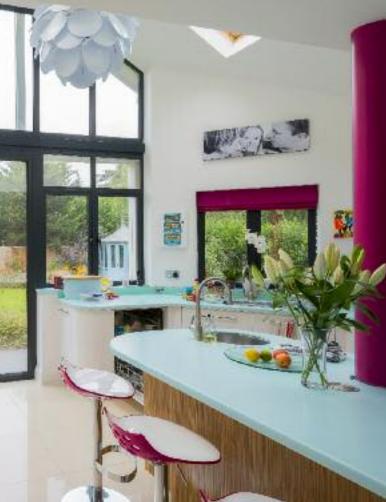

The KATlite flat roof light is suitable for modern new build properties, extensions or refurbishment projects. It is the modern, practical way of allowing natural light to flood into your home, providing a feeling of space.

We offer solutions for all property types; from sensitive period buildings in conservation areas, spas and atriums, to modern new build properties, extensions and refurbishment projects. You choose the frame colours, glass tint and roof size to suit your property, we do the rest.