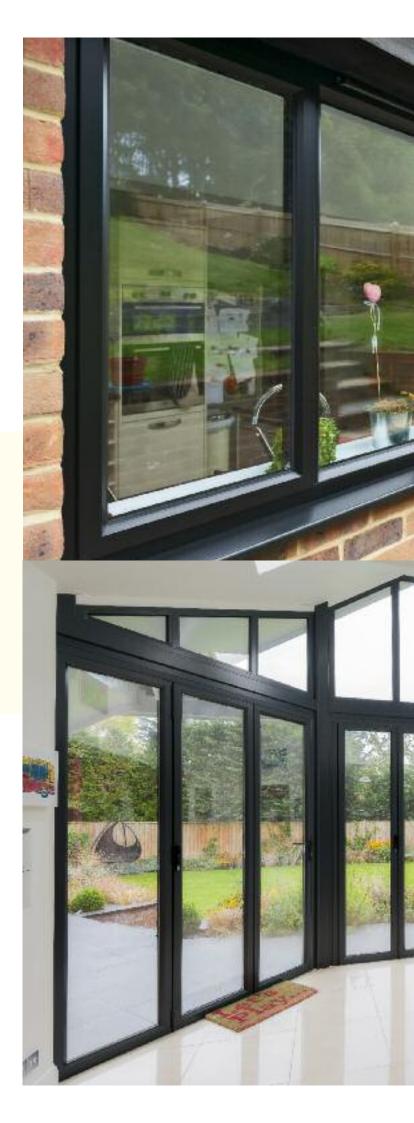

 KATpod with double glazing is twice as thermally efficient as nearest competitor

Roofs 2.5m-3.8m wide - hidden tie bar

Roofs 3.8m-5m wide - slim tie bar

KAT Aluminium windows are hand-made to your bespoke dimensions and are fitted with modern window furniture. These slim, strong windows are manufactured with smooth operation, high security and low maintenance in mind.

#### Frame colour

Your windows are available in:

White

Cream

Light Grey

Anthracite Grey

Black

Black outside - White inside

#### **Key features**

- Espagnolettes and key locking handles are fitted for your safety and security
- High performance thermally efficient glazing to keep energy costs down
- Polyamide thermal break provides optimal thermal performance to keep your home warm
- A clean, flat appearance to give a true contemporary look
- 10 Year Guarantee.