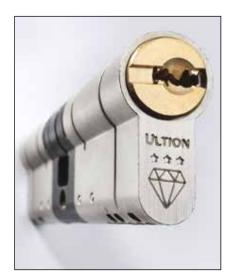

## Features:

- Ultion triple star, diamond rated cylinder lock tested against all known methods of break-in with £1,000 guarantee
- Multi-point locking
- Lift & Slide handle internally with finger pull externally
- Sash capacity 400kgs

## **Options:**

- 7 colour options, including dual colours
- Handles in White, Black or Anodised Silver
- Option of 2, 3 or 4 panel openings

- On finger pull externally
- Lift & Slide handle externally

Ultion Cylinder lock, tested against all known methods of break-in

Handle available in White, Black or Anodised Silver

7 colour options

Contact Us:

01625 439666 aluminium@katuk.co.uk