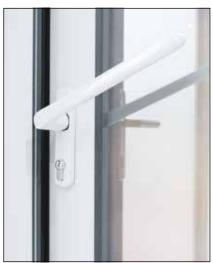

## Features:

- Ultion triple star, diamond rated cylinder lock tested against all known methods of break-in with £1,000 guarantee
- Multi-point locking
- Lift & Slide handle internally with finger pull externally
- Sash capacity 400kgs

## **Options:**

- 7 colour options, including dual colours
- Handles in White, Black or Anodised Silver
- Option of 2, 3 or 4 panel openings

- On finger pull externally
- Lift & Slide handle externally

Ultion Cylinder lock, tested against all known methods of break-in

Handle available in White, Black or Anodised Silver

7 colour options

Contact Us:

01625 439666 aluminium@katuk.co.uk