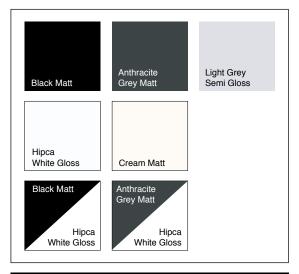

## **Options:**

- 7 colour options, including dual colours
- Handles in White, Black or Anodised Silver
- Option of 2, 3 or 4 panel openings

- On finger pull externally
- Lift & Slide handle externally

Ultion Cylinder lock, tested against all known methods of break-in

Handle available in White, Black or Anodised Silver

7 colour options

Contact Us:

01625 439666 aluminium@katuk.co.uk