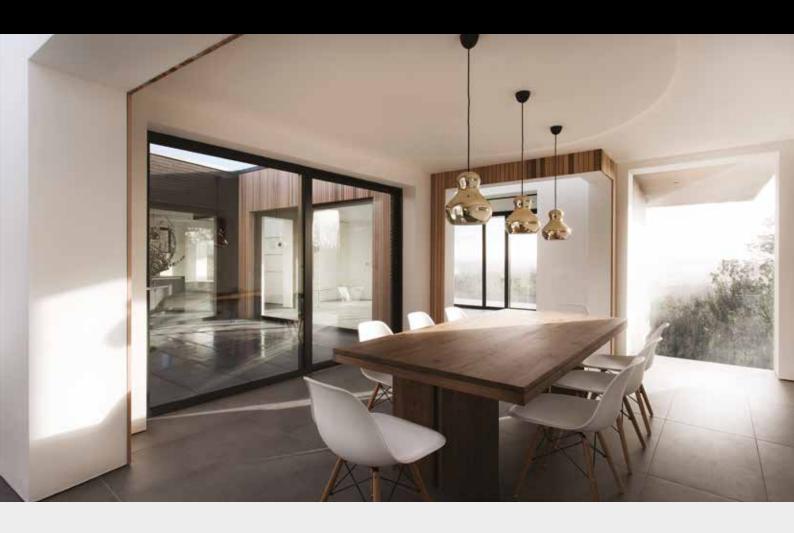

## Aluminium Lift & Slide Patio Doors BSC94

The KAT Aluminium Lift & Slide
Patio Door is a multi-configuration
system that allows you to specify
and design the most suitable
solution for your project.

The sliding glazed panels offer the optimum solution for allowing light in to the room space, with the minimum of interruption from aluminium frame. The sliding panel door operates within its' own track so no space is required outside or inside, immediately adjacent to the doors. The system is available with fixed lights or sliding panels and is manufactured with the highest quality fittings ensuring reliability and comfortable operation.

## Aluminium Lift & Slide Patio Doors